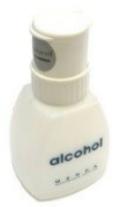

## 250ml Plastic Twist-Lock Automatic Alcohol Dispensing Bottle

## Key Features:

- This white polyethylene 250ml automatic dispensing bottle has a polypropylene bottle and cap. The lable "alcohol" is silk screen painted on the bottle.
- This This alcohol bottle features a twist-lock (prevents leakage and is suitable for travel) plastic pump from Menda which eliminates direct hand contact, spillage, fumes and waste while protecting purity.
- Its short stature and wide base helps prevent it from falling over when using the pump.
- High quality polypropylene. Pump is durable and lightweight.
- Locking pump. Can be locked with a twist-suitable for travel.
- Built in cap with living hinge. Adds convenience for closing bottle.
- Operator does not touch liquid. Provides a safe way to handle liquids.
- One handed operation. Frees operator's hands.